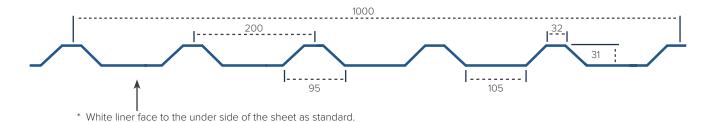

It is also possible to manufacture WL from alternative materials and colours if needed. Please enquire with our sales offices if required.

DIMENSION DETAILS WEIGHT PER LINEAR METRE 6.70 kg COVER WIDTH 1000mm CROWN WIDTH 32mm 0.7mm PROFILE PITCH 200mm VALLEY WIDTH 105mm PROFILE DEPTH 31mm **RIB WIDTH** 95mm